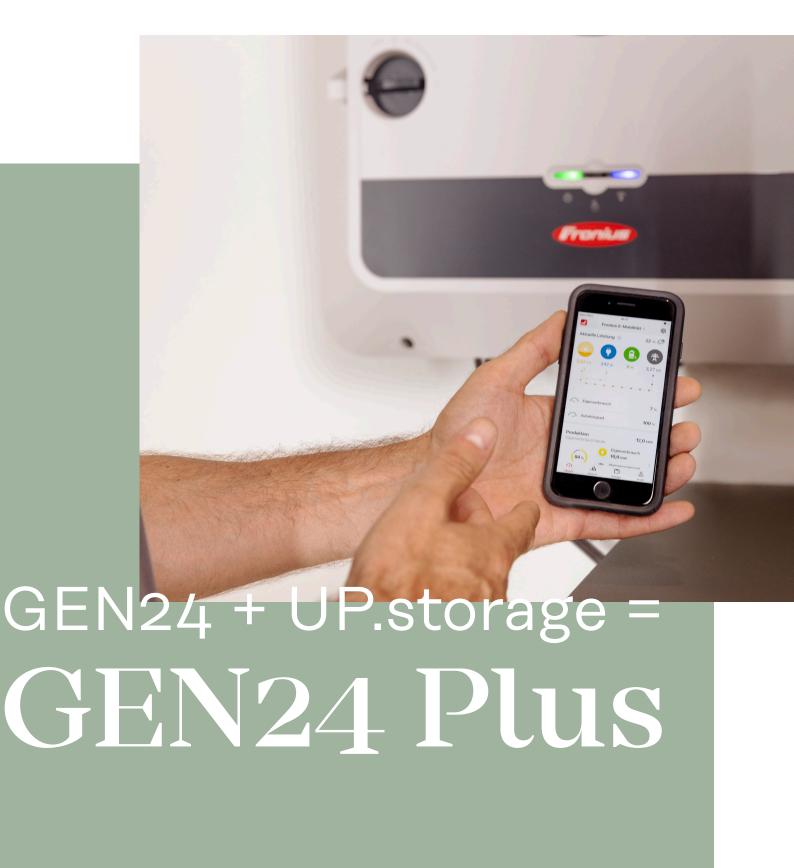

#### Fronius GEN24 + Fronius UP.storage

# GEN24 + UP.storage = GEN24 Plus

With the Fronius UP.storage software upgrade, any Fronius GEN24 can become the hybrid inverter Fronius GEN24 Plus. If PV system owners wish to integrate a battery storage into their PV system at a later date, you can easily purchase and install Fronius UP.storage for them. This activates the battery connectivity as well as the Full Backup power option.